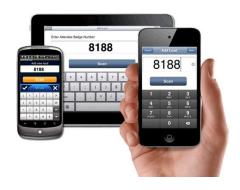

### What is the iLeads App?

The award winning iLeads is the first and most widely used exhibitor lead management app. Capture leads by scanning the QR code or typing Badge ID # into the device.

#### Supported devices:

- √ iPod touch®, iPhone®, iPad® (Minimum Operating System required is 9.0 or higher)
- ✓ Android™ Smartphone, tablet or Android based Kindle (Minimum Operating System required is 4.1)

- Contact Management.
- √ Works Offline
- √ Capture sales leads anywhere, any time.
- √ Customizable. Add action items and notes to leads.
- √ Follow up instantly by tapping attendee's telephone # or email address.
- Live Reporting. Run real-time lead analysis reports.
- √ Backed up and synched on a secure website.